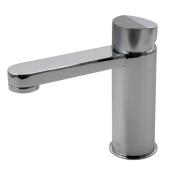

## Description

Basin mixer with rib handle and Ø25 mm ceramic cartridge 500mm hoses 3/8" . Flow rate is 5.68 l/min at 3 bar

### Finish

chrome 100184752