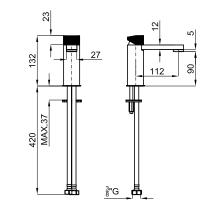

#### Bathroom Taps







## Description

Basin mixer with rib handle and Ø25 mm ceramic cartridge 500mm hoses 3/8" . Flow rate is 5.68 l/min at 3 bar

# Designed by FOSTER + PARTNERS

### Finish



chrome 100184752

### Other Finishes



copper 100190483

Certifications and quality characteristiques



## 

#### Flow rate diagramme

| Pressure (bar)      | 0 | 0.5 | 1   | 2   | 3   | 4   | 5   |
|---------------------|---|-----|-----|-----|-----|-----|-----|
| Flow - I/min (±15%) | 0 | 3.1 | 4.2 | 5.2 | 5.2 | 5.5 | 5.5 |





Dimensions in mm



noken Porcelanosa bathrooms

#### Warranty:For a warranty or other information on this product, visit our Web address: www.porcelanosa.com

Legal disclaimer: All details provided by the PORCELANOSA GROUP's Product has an information purpose without any contractual value. In order to obtain further information about the materials and their installation please visit our showrooms. PORCELANOSA GROUP reserves the right to modify or delete any information on this site. The images and colours shown in this site may differ from the real ones.

© 2022 Porcelanosa Grupo | Edition: 22/03/2022 INT Ref.083657 Foster+Partners