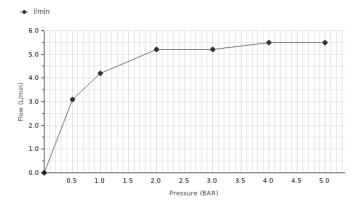

#### Flow rate diagramme

| Pressure (bar)      | 0 | 0.5 | 1   | 2   | 3   | 4   | 5   |
|---------------------|---|-----|-----|-----|-----|-----|-----|
| Flow - I/min (±15%) | 0 | 3.1 | 4.2 | 5.2 | 5.2 | 5.5 | 5.5 |