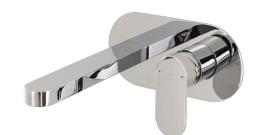

## Description

Single lever basin mixer trim kit. . Ø35 mm ceramic cartridge. Without pop up waste. Flow rate 5 L/min at 3 bar. Possibility of vertical and horizontal installation.