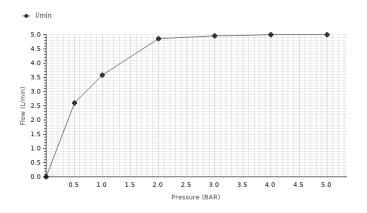

## Finish

| Flow rate diagramme |   |     |      |      |      |   |   |
|---------------------|---|-----|------|------|------|---|---|
| Pressure (bar)      | 0 | 0.5 | 1    | 2    | 3    | 4 | 5 |
| Flow - I/min (±15%) | 0 | 2.6 | 3.57 | 4.85 | 4.95 | 5 | 5 |